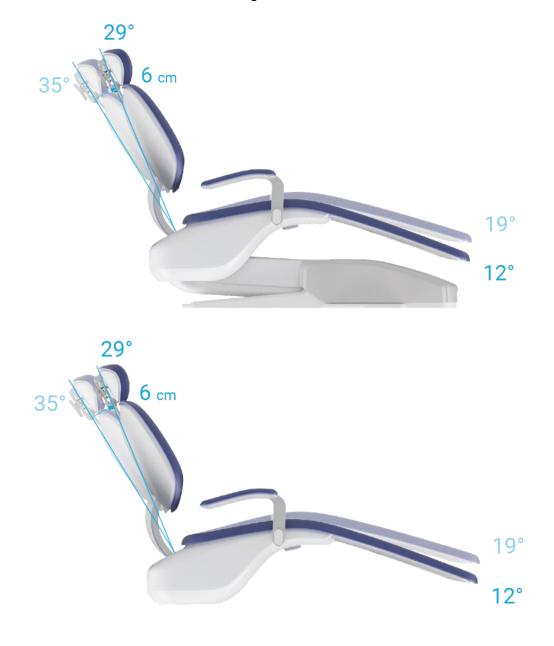

## **Change of the chair position**

Hereby we want to inform you about the change in the position of the chair.

The change consists in the overall tilting of the chair in the forward direction. By tilting the chair, we managed to get the backrest into a more vertical position.

By changing the position, we achieved a difference of 6° between the original and new position of the backrest.

A difference of 6° will make the backrest move, measured at the top edge of the backrest, approximately 6 cm.