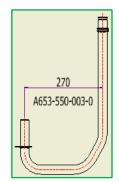

## New short simple assistant arm for Model Pro 500, 700

We hereby inform you about the change of the simple assistant arm length.

Short simple assistant arm length will be 270 mm.

The sale of the simple assistant arm in the currently available length 320 mm will be terminated when stock is sold out.