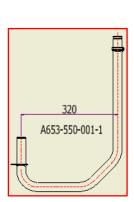

## New short simple assistant arm for Model Pro 500, 700

We hereby inform you about the change of the simple assistant arm length.

Short simple assistant arm length will be 270 mm.

The sale of the simple assistant arm in the currently available length 320 mm will be terminated when stock is sold out.